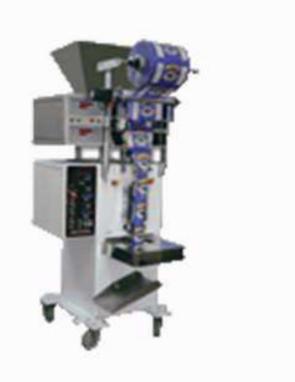

## XS-CKZ30B Weighing grain packing machine

This series packing machines also produce pillow-shaped package sack but use electric weight method. They are suitable for packing loose and a tactic shape material such as tea, expanded food etc. These machines can automatically complete weighing, feed, making sack: sealing, cutting and transportation.

## **Technical Parameters:**

| Model                         | XS-CKZ30B                   |
|-------------------------------|-----------------------------|
| Production capacity(bags/min) | 18-30                       |
| Volume margin(ml)             | 100-320                     |
| Bag size(mm)                  | 长100-200宽80-140             |
| Power Voltage(v)              | 380V三相四线制                   |
| Power Consumption(w)          | 2000(加热180×4)               |
| Dimension(mm)                 | 宽710 × <b>深</b> 825 × 高1830 |
| Net Weight(kg)                | 210                         |