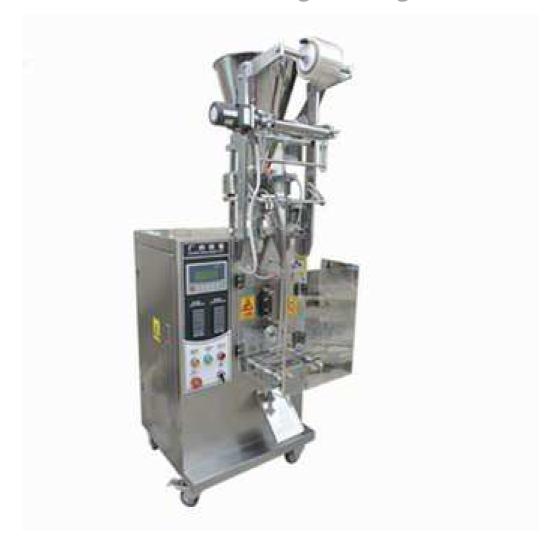

## Full Automatic Granule Stick Bag Packing Machine MY-60KB

This machine is widely used to pack any loose, non-cohesive granule products of the pharmaceutical and chemical industries, such as soup mix, coffee, instant drink mix, desiccant, monosodium glutamate, sugar, salt, cereal etc.

## **Technical Parameters:**

| Model                | MY-60KB                                                                                             |
|----------------------|-----------------------------------------------------------------------------------------------------|
| Capacity:            | 40-60bag/min                                                                                        |
| Range of measurement | 0.5-100ml                                                                                           |
| Bag size             | (L)40-160 (W)40-100mm                                                                               |
| Sealing type         | back sealing                                                                                        |
| Power                | 1180W                                                                                               |
| Voltage              | 380V/50HZ 220V/50-60HZ                                                                              |
| Packing material     | Paper/the polyethylene,polyester/aluminum foil/polyethylene,nylon/polyethylene,tea filter paper,etc |
| Net weight           | 260kg                                                                                               |
| Overall dimension    | (L)800*(W)800*(H)2000                                                                               |