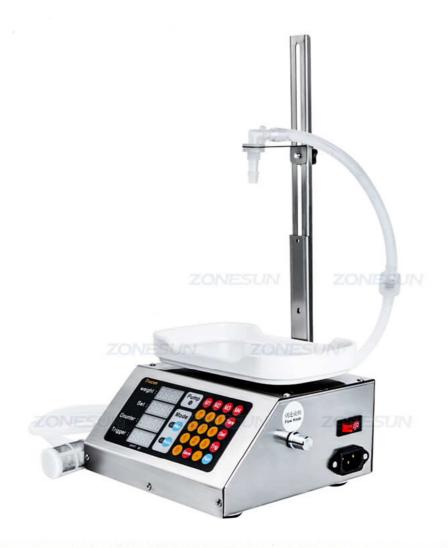

*M-1080S 10-3000ml Small Milk Beverage Bottle Drinks Filler* 

This semi-automatic filling machine is equipped with diaphragm pump, which is suitable for filling low viscosity liquid like water, milk, juice, perfume etc. It is with weighing function; the electronic scale detects the weight in real time and send the signal back to the system. The pump will stop to work immediately after reaching the set amount. These kinds of machine can fill liquid more accurately.

## **Technical Parameters:**

- Machine model:M-1080S
- Machine voltage:110/220V 50-60HZ
- Machine power:30W
- Machine pump:Diaphragm pump

- Recommend filling range:5-1000g
- Maximum flow rate:<3.2L/min(based on water)
- Filling nozzle diameter:OD8.8mm
- Maximum weight:3kg
- Maximum suction distance:2m
- Suitable bottle height:85-250mm
- Machine size:About 180\*180\*395mm
- Machine weight: About 2kg
- Package size: About 330\*220\*235mm
- Package weight: About 2.5kg.