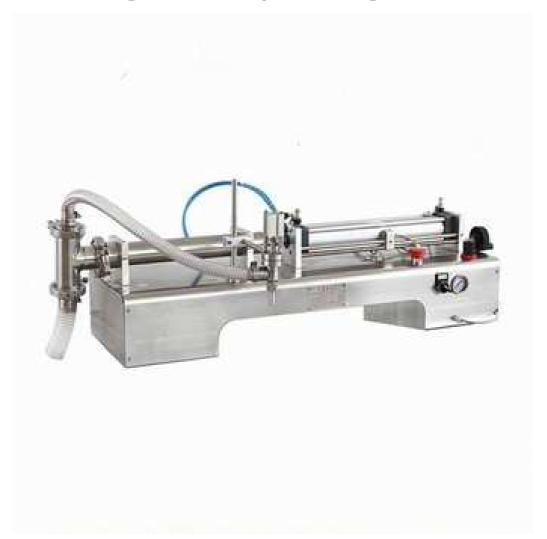

## DY Horizontal Single Head Liquid Filling Machine

## Working principle

DY series filling machine is a semi-automatic piston filling machine, which extracts and pushes out materials by a piston driven by a cylinder. The material flow direction is controlled by a single valve, and the cylinder stroke is controlled by a magnetic spring switch, so that the filling amount can be adjusted.

## **Performance**

The semi-automatic piston type single-head liquid filling machine produced by our company is based on the filling machine series produced by our company, the introduction of foreign advanced filling machine technology, further reform and innovation, its structure is more simple and reasonable, high precision, more simple operation, is the ideal choice of your company filling equipment.