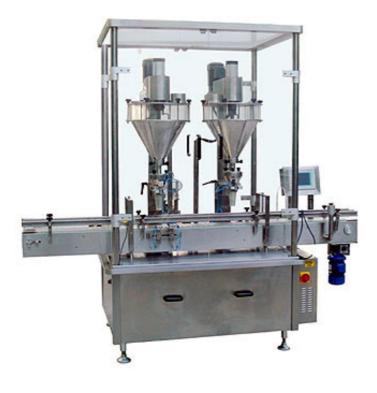

## **General Description:**

GZF Series Powder Filler is for filling various powders and is suitable to be used in different fields such as medicine, food, health care, cosmetics, chemicals and so on. The machine can be used alone as well as together with other machines produced by our company to form a complete line.

High-quality 304 stainless steel is used on GZF powder filler to make its contact parts to the powders. GZF Series Powder Filler is composed of main machine, conveyor, liquid container, photoelectrical sensors and electrical box. Also it has PLC controlling system for the whole working process. It makes use of the actuating motor to control the screw auger and reaches high accuracy. The filling volume can be adjusted on the touch screen.