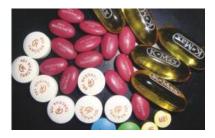

## **Capsules&Tablet Printer Machine**

**CTP series** full automatic capsules & tablet printer can print characters on any empty capsule, filled capsule and tablets in any size and shape. It is compact in structure and easy to operate.

## Features:

- Contact parts 316L.
- Up to φ3mm up 80,000 pcs /hr.
- Full automatic.
- Capsules, Tablet and Soft-Gel printer.
- Axial printing.
- Adjustable speed.
- cGMP compliant.

All contents can be fully printed on the product via or unique printing system upor customers requests and orders.