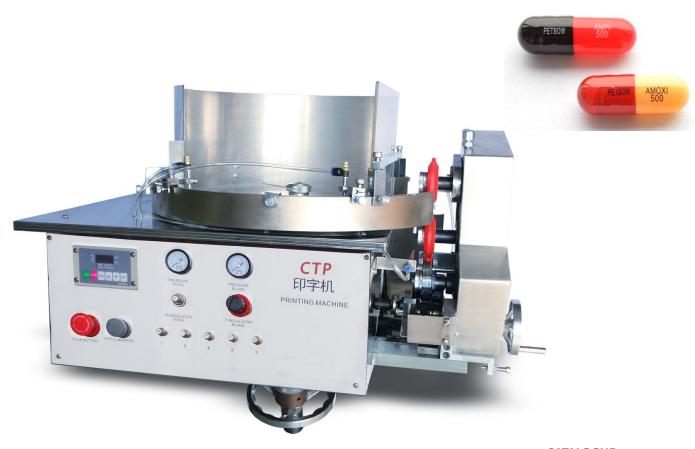

## **Capsules&Tablet Printer Machine**

**CTP series** full automatic capsules & tablet printer can print characters on any empty capsule, filled capsule and tablets in any size and shape. It is compact in structure and easy to operate.

## Features:

- Contact parts 316L.
- Up to φ3mm up 80,000 pcs /hr.
- Full automatic.
- Capsules, Tablet and Soft-Gel printer.
- Axial printing.
- Adjustable speed.
- cGMP compliant.

All contents can be fully printed on the product via or unique printing system upor customers requests and orders.

Patterns and contents can be easily changed by changing gravure roll.

| Technical Data                | CTP-1                                                          | CTP-2                      |
|-------------------------------|----------------------------------------------------------------|----------------------------|
|                               | Single Side Printing                                           | Double Sides Printing      |
| Tablet(one side or two sides) | φ3mm up 80,000 PCS/HR φ6mm up 50,000 PCS/HR                    |                            |
|                               | φ12mm up 40,000 PCS/HR                                         | Any shape up 40,000 PCS/HR |
| Capsule                       | #5 through #00 up 40,000 PCS/HR                                |                            |
| Soft Capsule                  | Any shape up 20000- 40,000 PCS/HR                              |                            |
| Power Supply                  | 220V 50Hz / 110V 60Hz                                          |                            |
| Power input                   | 0.25 kw                                                        |                            |
| Compressed Air                | 40psi at 4SCFM continuous clean dry air (270Kpa at 0.0005m3/s) |                            |
| Dimensions                    | H610 x L910 x W640 mm                                          |                            |
| Weight                        | 120kg                                                          |                            |