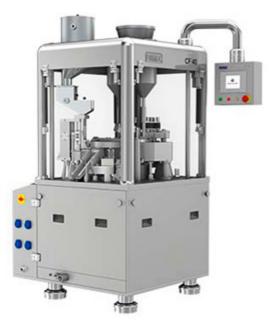

## Capsule Filling CF-40

## Features:

- High filling accuracy due to PRECISE SLUG DOSING PRINCIPAL
- Better yield due to high FILLING ACCURACY AND LESS POWDER WASTAGE
- Partial filling capability up to 25 MG FOR ANY SIZE OF CAPSULE FROM "00" TO "4"
- Fills 4 filling combinations say POWDER/PELLETS/ TABLETS/ MICROTABLETS/ CAPSULE IN CAPSULE AND OTHER COMPILATIONS
- Confirms with cGMP guidelines and 21 CFR Part 11 compliances
- Easy and quick capsule size and product change over
- Easy to operate with TOUCH TYPE HMI