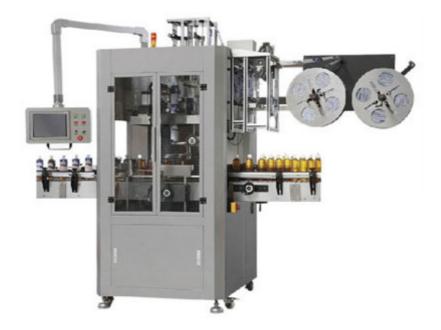

## MT-350 Automatic Sleeve Labeling Machine

Automatic Sleeving Machines MT-350 adopts PLC programmable controller, imported servo motor, servo driver, frequency converter and transducer; besides, it adopts the positioning module to ensure the casting label precise, rapid and stable. It not only has a highly precise position for casting label, but also can withstand the perfect shape of the bottle after shrinkage.

## Features:

1. All-cover type stainless steel host machine: the whole machine is waterproof as well as rustproof.

2. Adjustable cutter head: uniquely cyclotron cut-off, double sided cutting edge with a long service life.

- 3. Single positioning center guide pillar: a more stable for label delivery.
- 4. Synchronous bottle divider: a more stable transmission for bottle.
- 5. Bottom set of label brush: a more precision for casting label.

6. Label-controlling electric-eye shelf: unique combination of tail and electric-eye to improve the precision for cutting off the membrane materials.

- 7. Push-button control cabinet: a more humanized operation.
- 8. Independent feeding material shelf: the position of the material shelf is optional at will.