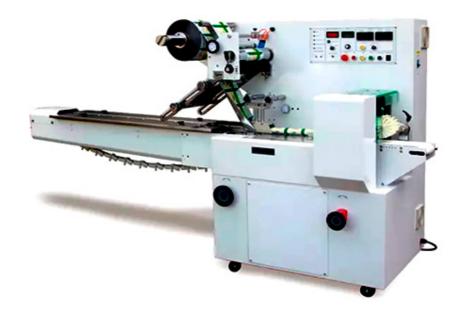

## CWM-35 Flow Wrapper - Compact Mechanical Wrapper

Flow pack machine for cards, candy, biscuits, masks, etc.

Entry level horizontal flow wrapper (HFFS), a compact machine which is ideal for small-scale production, achieves productivity goals and meets budget requirements.

## **Features**

- All in one machine frame with powder coating.
- One set of auto centering reel holder.
- Two sets of center sealers, one cold & one heated.
- PLC program control.
- Dancing roller for better film tension control.
- Yaskawa inverter speed variation.
- Electronic bag length adjust device.
- Panasonic photocell for print mark registration.
- Bag length / bag counting display.
- 4 sets OMRON P.I.D. temperature controller.
- 2.3 M long in-feed conveyor & adjustable in-feed guide.