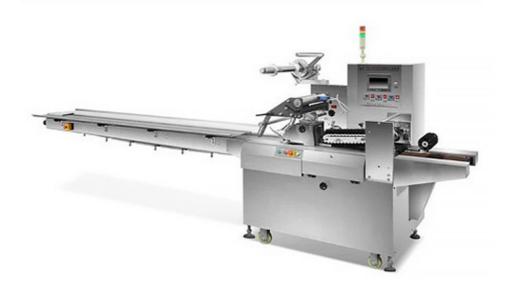

## Servo Control Packing Machine DXD-420

DXD-420 Servo Control Packing Machine is suitable for flow packing of products as bread, cakes, masks, products with plastic tray and so on.

## **Technical Specification**

1. This pillow type packing machine is equipped with 3 servo motors for control of film, pushers and sealing jaws.

2. We have both stainless steel 304 and iron painted outside cover for customers' choice.

3. For better appearance of finished bags, the flow wrapper could be installed with gusset device for products of higher height.

4. This pillow type packing machine could be installed auto-feeding devices and systems to improve efficiency.