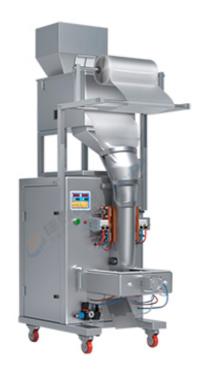

## Q-2T3000 Double Head Pneumatic Large Packing Machine

JD production of double head 3000 g pneumatic super large packing machine is suitable for dry goods specialty, hardware accessories, electronic components, screws and nuts, red dates longan, black tea, green tea, white tea black tea, tea flower tea, strip shape, block, irregular material quantitative, weighing, filling, packaging, sealing

## **Technical parameters:**

- Name: Double head 3000 g pneumatic large packing machine
- Sealing method: Three sided sealing/back sealing
- Bag size: film width 21-60cm, seal 1-40cm
- Weighing range: 30-3000grams
- Packing speed: 10-15 times/min (depending on material)
- Precision: plus or minus 3g (depending on material)
- Hopper capacity: rice: about 50kg, flour: about 40kg
- Voltage/power: 220V / 1500W (110V can be changed)
- Machine weight: 160KG
- Size: 76\*94\*236см (length, width and height)