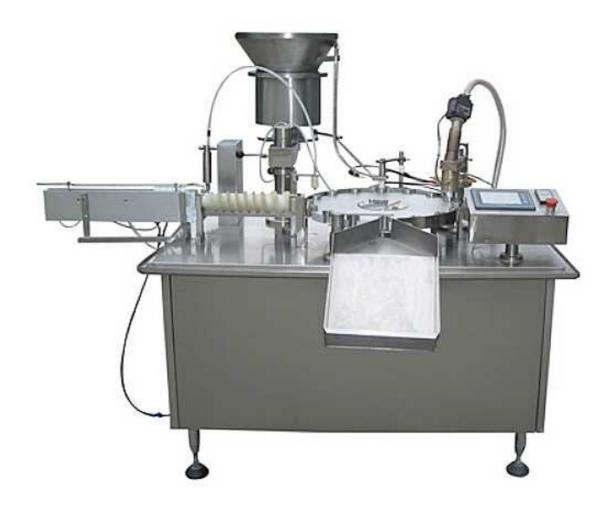

## KGF-Y Easy-folding plastic bottle filling & sealing machine

This machine is suitable for filling and sealing to easy-folding plastic bottle. Automatic feeding, filling the bottom, hot-melt sealing. PLC control, touch screen operation; missing bottle, no filling; automatic counting, functions steady.