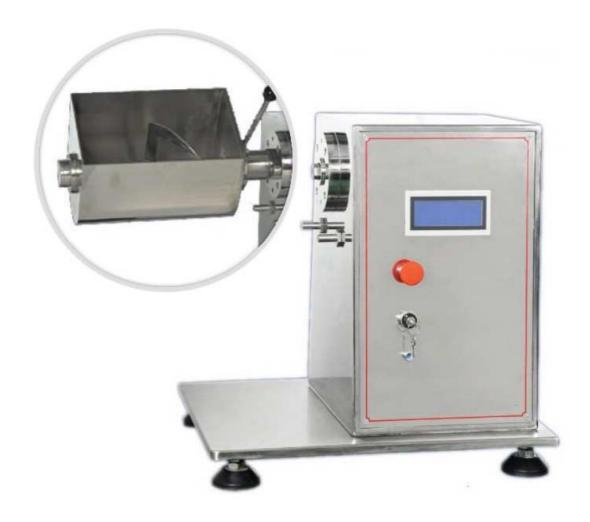

## DGN-2 Main Machine + Trough Type Mixer

DGN-2 Main Machine + Trough Type Mixer. Trough mixer adopts a Z-chip to rotate in the groove container in different angles. It is made of stainless steel, with the different speed and the outline of stainless chip, it mixes materials very well. The whole container can rotate at a 180 degree after cutting off the power, so it is easy to discharge and to be cleaned.