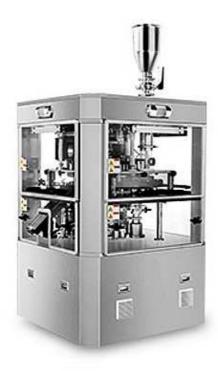

## PR-2100 Series Rotary Tablet Press

The PTK rotary tablet press model, PR-2100 Series is designed to protect the operators from any hazardous or toxic products. The powders are confined in the module, which keeps the rest parts of the machine free from the dusts.