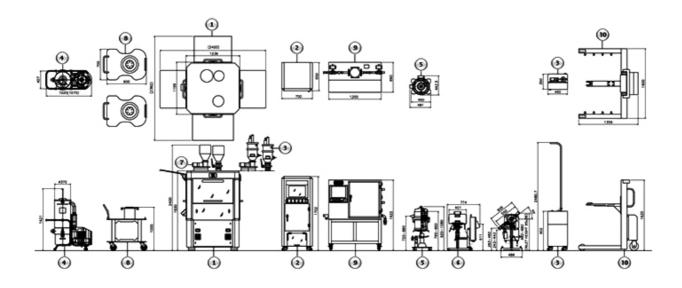

Layout Drawing

— 1.Main Machine — 5.Deduster (option) — 8.Turret Table - 2set (option)

— 2.Control Cabinet — 6.Metal Detector (option) — 9.WIP Rack (option)

— 3.Powder Loader (option) — 7.IFH - Impeller Feeding Hopper (option) — 10.Turret Changer (option)

— 4.Dust Collector (option)

| Specification                |                          |                |                |                |
|------------------------------|--------------------------|----------------|----------------|----------------|
| Number of Punch Stations     | 35                       | 43             | 51             | 55             |
| Punch / Die type             | D                        | В              | BB             | BBS            |
| Max. Main Compression Force  | 100 kN                   | 100 kN         | 100 kN         | 100 kN         |
| Max. Pre Compression Force   | 100 kN                   | 100 kN         | 100 kN         | 100 kN         |
| Max. Output                  | 189,000 tabs/h           | 258,000 tabs/h | 336,600 tabs/h | 396,000 tabs/l |
| Max. Filling Depth           | 18 mm                    |                |                |                |
| Max. Tablet Thickness        | 8.5 mm                   |                |                |                |
| Upper Punch Insert           | 1 - 4 mm                 |                |                |                |
| Pitch Circle Diameter        | 495 mm                   |                |                |                |
| Turret Speed                 | 15 - 90 rpm              | 15 - 100 rpm   | 15 - 110 rpm   | 15 - 120 rpm   |
| Max. Tablet Diameter (round) | 25 mm                    | 16 mm          | 13 mm          | 11 mm          |
| Max. Tablet Diameter (shape) | 25 mm                    | 19 mm          | 14 mm          | 12 mm          |
| Machine Dimension            | 1,119 * 1,236 * 1,830 mm |                |                |                |
| Cabinet Dimension            | 700 * 650 * 1,700 mm     |                |                |                |
| Maching Weight               | 4,500 kg                 |                |                |                |
| Cabinet Weight               | 300 kg                   |                |                |                |
| Power Supply Data            | 220/380 Vac 3Ph 50/60 Hz |                |                |                |
| Control Power                | 24 Vdc                   |                |                |                |