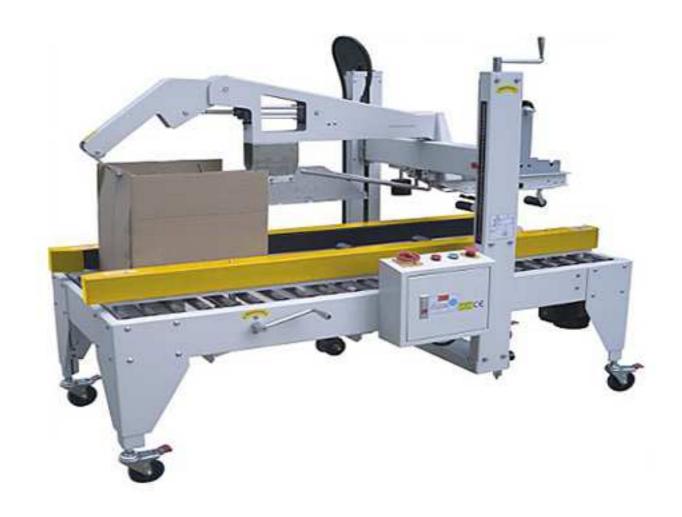

## Semi-auto carton sealer SPC50

## **Description:**

- 1. The parts of carton sealer is Imported, electrical and pneumatic components
- 2. Manually adjust the height and the width for different size of cartons;
- 3. Side belts driven case sealer; top and bottom sealing
- 4. Cutter Safety system to prevent hands form stabbed by the cutter
- 5. Both steel and stainless steel types
- 6. Universal types fit for all kinds of cartons sealing