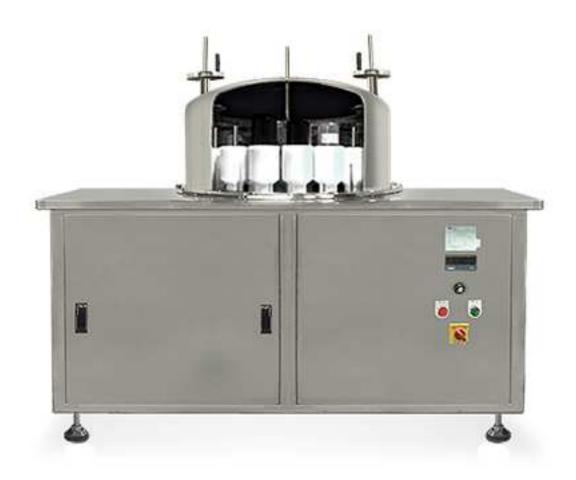

# Bottle Washing Machine YS-BW-series

### **Appliciation:**

Glass or plastic bottles washing for pharmaceutical, food industry. Washing bottles of various sizes and small capacity.

#### Feature:

- . Equipment is compact, space saving.
- . Whole washing process is automatic except, manually locate bottles.
- . Easy Mould changing to suit various size of bottles.
- . Recycling of city water system for energy saving. (Optional)
- . Simple operation.
- . Adjustable washing speed.