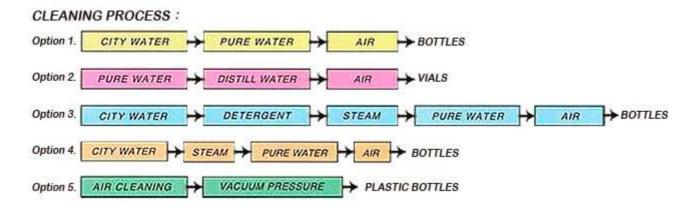

# Bottle Washing Machine YS-BW-series



### **Appliciation:**

Glass or plastic bottles washing for pharmaceutical, food industry. Washing bottles of various sizes and small capacity.

#### Feature:

- . Equipment is compact, space saving.
- . Whole washing process is automatic except, manually locate bottles.
- . Easy Mould changing to suit various size of bottles.
- . Recycling of city water system for energy saving. (Optional)
- . Simple operation.
- . Adjustable washing speed.

## Flowchart Cleaning Process: City Water→Pure Water→AIR



## Specification:

| Model     | Bottle Size (c.c) | Capacity (bottle/hr) |
|-----------|-------------------|----------------------|
| YS-BW-18A | 10~120            | 1200~2000            |
| YS-BW-18B | 100~500           | 1000~1500            |