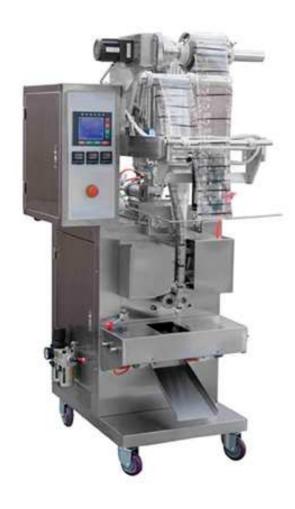

## Automatic Powder packing machine SJ-240B

The machine can automatically all processes, including bagging ,measuring, filling, printing the date, cutting and counting, suitable to measure and package powder, material with different fluid characteristics such as milk powder, coffee, washing powder, dye, essence, flavors.