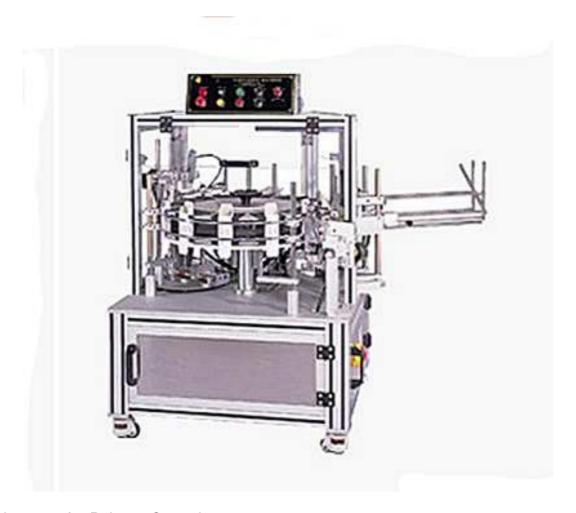

## Semi Automatic Cartoning Machine PEW-LP-CRM

The efficient way for Pahrma Cartoning.

Semi Automatic Cartoning Machine (box folding-Filling- Packing) It is Specially design to automatic pack small Quantities' multi size box. With low cost and only require small area. It is suitable for Various size of box. The machine is a vertical type with multiple Function and require a short time to change mould. The Cartoning Machine has long service life and easily clean. Product automatic Drop into box via star wheel and conveyor.