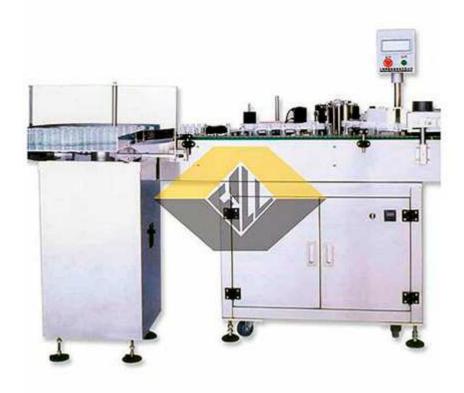

## VM-300 High-speed Servo Vertical Labeling Machine

High-speed Servo Vertical Labeling Machine is widely used for the labeling of round containers for food, medicine, fine chemical and etc, such as vial bottles, oral liquid bottles, and plastic bottles and so on. This machine adopts servo motor for control. The human-machine touch screen is convenient and easy to operate; the rich failure display function can realize high-speed labeling.