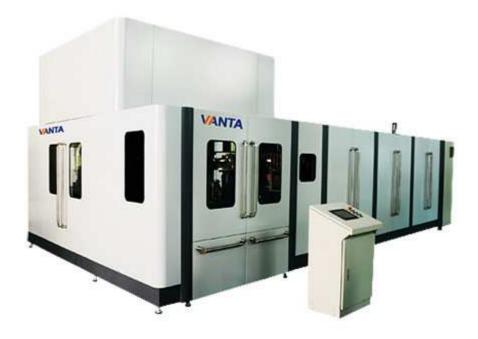

## **DSL Rotary Bottle Blowing Machine**

DSL series rotary blowing machine, independently developed by Vanta via adopting the world's advanced techniques is a kind of high speed equipment producing PET bottles by high pressure compressed gas. It has reached the top level by automatically arranging, heating and stretching perform.