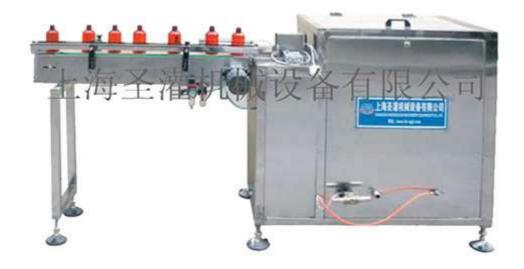

## SGZGX drum-type automatic washing machine

## Main features:

The machine is mainly applicable to a variety of materials on the 10-1000ml round bottle or a bottle to bottle shaped shoulder care interior and exterior cleaning by the two water stretch (tap water, distilled water, no oil compressed air) alternately flushing. So that the bottle production process requirements, and can preliminary drying of the bottle. According to the production of ultrasonic devices matching requirements. Full compliance with new GMP requirements.

## Technical parameters:

- Applicable standard 10-1000ml
- Capacity 120bot/min (depending on specifications of the bottle)
- Power 220V/50Hz
- Water consumption of 0.1-1t / h
- Power 1kw
- Gas source 15m3 / h 0.4-0.8Mpa
- Machine weight 450kg
- Dimensions 1300 × 950 × 800mm