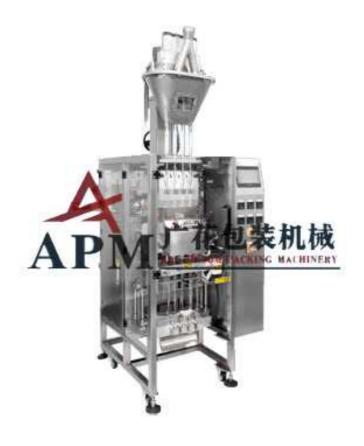

## Multi Lane Powder Stick Bag Packing Machine GH280BF / GH560BF

## Feature:

- 1. Famous brand PLC control, system, large touch screen, convenient to operate;
- 2. Advanced design, high precision and fast speed;
- 3. No film alarm, saving materials and no waste film;
- 4. Photocell tracking system for precise bag length and postion of film
- 5. Each auger is control by servo motor, which will be more precious filling volume

## Parameter:

| Model              | GH280BF                                                 | GH560BF                 |
|--------------------|---------------------------------------------------------|-------------------------|
| Lanes number       | 4-6 lane                                                | 4-10 lanes              |
| Capacity           | Max.35bags/min/lane                                     | Max.35bags/min/lane     |
| Measuring method   | 1~ 50ml                                                 | 1~ 50ml                 |
| Measuring Accuracy | ±2%                                                     | ±2%                     |
| Measure Model      | Each Lane Each Auger Filler by Servo Motor              |                         |
| Bag size           | L:70-120MM                                              | L:70-120MM              |
|                    | W:17-40MM                                               | W:17-85MM               |
| Sealing type       | Back sealing/stick bag                                  | Back sealing/stick bag  |
| Film width         | Max.280mm                                               | Max.560mm               |
| Film thickness     | Laminated film thickness:0.070.10mm                     |                         |
| Cutting type       | 1.Flat Cutting; 2.Zigzag cutting; 3.Continuous cutting; |                         |
|                    | 4.Round cutting; 5.Customized special shape cutting     |                         |
| Control system     | PLC+Servo+Touch screen                                  | PPLC+Servo+Touch screen |
| Air consumption    | 0.8 MPA 0.6M3/MIN                                       | 0.8 MPA 0.6M3/MIN       |
| Power Supply       | 3.5KW, 1N+PE/50HZ/AC220V                                | 5KW, 1N+PE/50HZ/AC220V  |
| Dimension          | L1385*W918*H2005mm                                      | L1685*W1300*H2005mm     |
| Weight             | 350KG                                                   | 450KG                   |