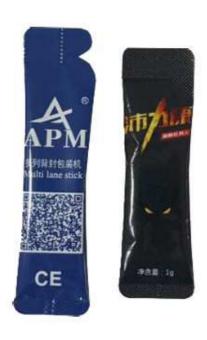

## Multi Lane Powder Stick Bag Packing Machine GH280BF / GH560BF

## Parameter:

| Model              | GH280BF                                                 | GH560BF                 |
|--------------------|---------------------------------------------------------|-------------------------|
| Lanes number       | 4-6 lane                                                | 4-10 lanes              |
| Capacity           | Max.35bags/min/lane                                     | Max.35bags/min/lane     |
| Measuring method   | 1~ 50ml                                                 | 1~ 50ml                 |
| Measuring Accuracy | ±2%                                                     | ±2%                     |
| Measure Model      | Each Lane Each Auger Filler by Servo Motor              |                         |
| Bag size           | L:70-120MM                                              | L:70-120MM              |
|                    | W:17-40MM                                               | W:17-85MM               |
| Sealing type       | Back sealing/stick bag                                  | Back sealing/stick bag  |
| Film width         | Max.280mm                                               | Max.560mm               |
| Film thickness     | Laminated film thickness:0.070.10mm                     |                         |
| Cutting type       | 1.Flat Cutting; 2.Zigzag cutting; 3.Continuous cutting; |                         |
|                    | 4.Round cutting; 5.Customized special shape cutting     |                         |
| Control system     | PLC+Servo+Touch screen                                  | PPLC+Servo+Touch screen |
| Air consumption    | 0.8 MPA 0.6M3/MIN                                       | 0.8 MPA 0.6M3/MIN       |
| Power Supply       | 3.5KW, 1N+PE/50HZ/AC220V                                | 5KW, 1N+PE/50HZ/AC220V  |
| Dimension          | L1385*W918*H2005mm                                      | L1685*W1300*H2005mm     |
| Weight             | 350KG                                                   | 450KG                   |