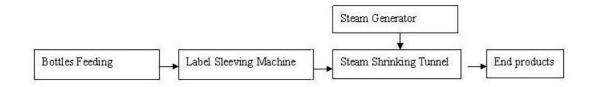

## Sleeve Label Applicator GF-SM-M1



Automatic Shrink Sleeve Applicator is suitable for label sleeving in the fields of drinking, health-care products, cosmetics, washing articles for use, pharmaceuticals and petroleum and so on. Greenforest Series Shrinking Label Sleeving Machines are easy to control, to change bottles and labels smoothly and easy for cleaning and maintenance. This series machines also have a high degree of automation.

## Sleeve label applicator working process:



## **PVC** sleeving label machine features:

- a. Various bottles type; round, square and so on.
- b. High precious location; save cost and correct.
- c. Suitable for adjustment inside film range from 3'to 10'.
- d. Man-machine conversation liquid crystal screen; easy operation
- e. Magic Eye control feeding material, automatically.
- f. PLC control system
- g. High- speed sleeve film. (Temperature; from 100 to 600°C suitable for various film material
- h. Screw transportation located system; Location for various shape bottles.
- i. No need tool adjustment

## Sleeve label applicator technical data:

Machine power supply: AC220V, 50/60HZ, 1.5-2KW, single-phase

Capacity: 150BPM (faster if the label is shorter)

Diameter of bottle body: 28mm-125mm Length of label: 30mm-250mm

Length of la