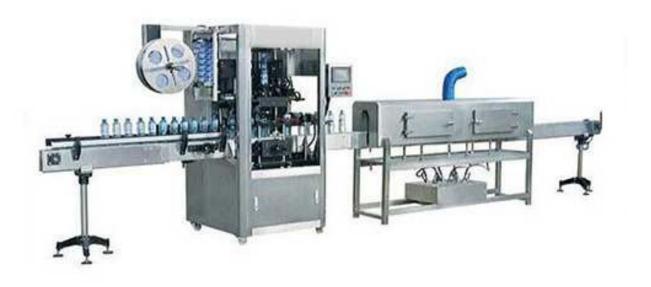

## Sleeve Label Applicator GF-SM-M1

Automatic Shrink Sleeve Applicator is suitable for label sleeving in the fields of drinking, health-care products, cosmetics, washing articles for use, pharmaceuticals and petroleum and so on. Greenforest Series Shrinking Label Sleeving Machines are easy to control, to change bottles and labels smoothly and easy for cleaning and maintenance. This series machines also have a high degree of automation.

## **PVC** sleeving label machine features:

- a. Various bottles type; round, square and so on.
- b. High precious location; save cost and correct.
- c. Suitable for adjustment inside film range from 3'to 10'.
- d. Man-machine conversation liquid crystal screen; easy operation
- e. Magic Eye control feeding material, automatically.
- f. PLC control system
- g. High- speed sleeve film. (Temperature; from 100 to 600°C suitable for various film material
- h. Screw transportation located system; Location for various shape bottles.
- i. No need tool adjustment

## Sleeve label applicator technical data:

Machine power supply: AC220V, 50/60HZ, 1.5-2KW, single-phase

Capacity: 150BPM (faster if the label is shorter)

Diameter of bottle body: 28mm-125mm Length of label: 30mm-250mm