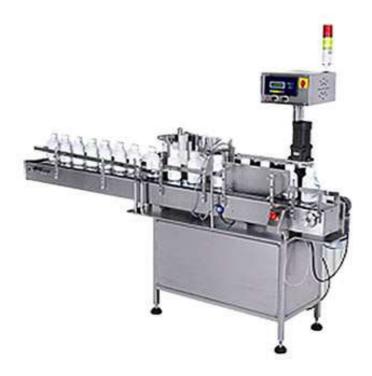

## Fully Automatic Labeler Machine OBSL-120

Fully Automatic, User Friendly, Sticker (Self-Adhesive) Labeling Machine Mode OBSL-120 (S), Suitable for Labeling on Vials, Bottles and other round objects.

The Fully Automatic Labeling Machine incorporates latest sophisticated Micro Processor Controlled Stepper Motor Drive, Fiber Optic Label and Container sensing system.

## **Salient Features:**

- No change parts for container and label size
- Built In A.C. Freq. Drive System
- Output 40 to 150 labels per minute
- Fully stainless steel finish
- Optionally online coding system
- Suitable for Wrap-around and Overlap Label