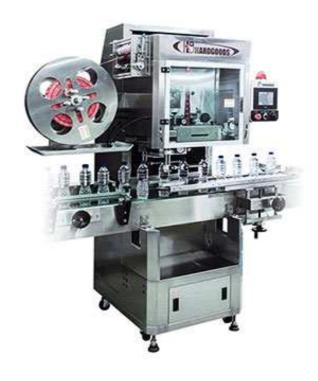

## HG Economical Shrink Sleeve Applicator (HLM Series)

## **INFORMATION**

- 1. Stainless steel head cover&machine body ensures superior economy, rigidity and stability.
- 2. Unique designed rotating blade features optimal rigidity and smooth motion. With internal sensor, origining system is totally automatic.
- 3. Mandrel easily positioned, providing efficient changeover.
- 4. Equipped with HMI, providing easy operation.
- 5. Succinct machine structure minimizes the possibility of trouble and optimizes the maintenance.
- 6. Light weight design for great mobility, cantilever type sleeve holder attached with machine body.
- 7. Work with all other auxiliary devices and shrink tunnel, the real machine for your choice.
- 8. Equipped with intelligent memory settlement when sleeving multiple bottle types at different speed, providing user-friendly and convenient changeover.