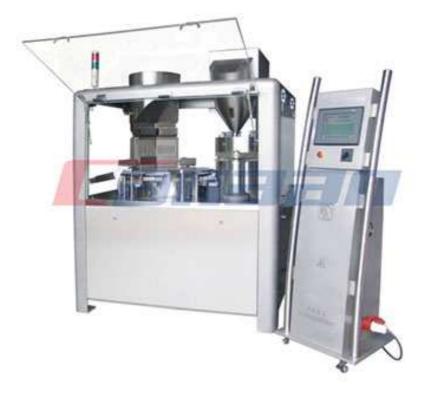

## NJP-3500C/D AUTOMATIC CAPSULE FILLING MACHINE

## FEATURES

1. IT CAN FILL DIFFERENT CAPSULE SIZES FROM #00 TO #4, WITH CAPACITY OF 450,000 PCS/HOUR DEPENDING ON THE MACHINE

- 2. MEET THE REGULATIONS OF CGMP AND FDA
- 3. EASY TO OPERATE VIA HMI
- 4. SAFE AND RELIABLE
- 5. GUARANTEE HIGH PRODUCTION

## **PRODUCT PARAMETERS**

| Output               | 3500Capsules/min     |
|----------------------|----------------------|
| No.of segment bores  | 25                   |
| Suitable for capsule | 00#-5#               |
| Total power          | 10.5Kw               |
| Overall weight       | 2000Kg               |
| Overall dimensions   | 1555mmx1165mmx2135mm |