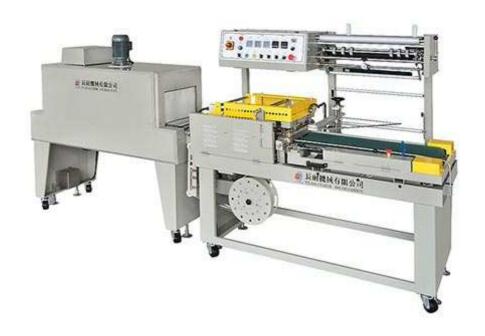

## LA-460+LC-1200 Fully Automatic L-Sealer & Shrink Tunnel

## Features:

- Designed for shrink packing for various types of product. Applicable film materials include PE, POF, etc.
- No fumes or smoke during sealing ensures a clean work environment.
- Choice of vertical or horizontal type photocell sensor to suit various product sizes and thickness.

| Model             | LA-460                                |
|-------------------|---------------------------------------|
| Dimension of Seal | 450 x 600 mm                          |
| Packing Capacity  | 1-25pcs                               |
| Packing Size      | L(100-460) x W (40-320) x H(5-100) mm |
| Machine Size      | 1900 x 860 x 1500 mm                  |
| Power Source      | 1φ220V (Depend On Customer's Need)    |
| Heating           | 1.5kw                                 |

| Model              | LC-1200                           |
|--------------------|-----------------------------------|
| Packing Capacity   | 1-8M/min                          |
| Shrink Tunnel Size | 1200*400*250mm                    |
| Machine Size       | 1600*700*1550mm                   |
| Power Source       | 3φ380V(Depend On Customer's Needs |