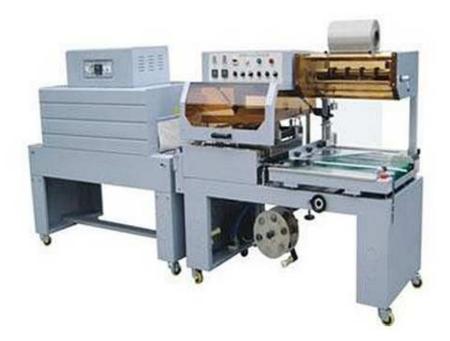

## Automatic L-bar Sealing Machine & Shrink Tunnel SGM-400L

Single and group products of medicine, food, drinking, stationery, printings, cosmetic, electonic products, toys, auto parts, tableware, etc.

## Technical data:

| Sealing type         | L-sealing by means of L-bar                    |
|----------------------|------------------------------------------------|
| Power supply         | 380V/50-60Hz/3phase                            |
| Max Packing capacity | 35 packs per minute(depends on product size)   |
| Sealing height       | ≤125mm                                         |
| Packing width        | ≤350mm                                         |
| Power consumption    | 1.5kW                                          |
| Product size         | width+height≤400mm length+height≤480mm         |
| Film type            | center-folded polyolefin(POF)film              |
| Max film size        | 530mm(width)×280mm(outer diameter)             |
| Working height       | 780-850mm                                      |
| Air pressure         | ≤0.5MPa(5 bar)                                 |
| Sealing system       | permanently heated seal bar coated with Teflon |
| Machine material     | carbon steel                                   |
| Weight               | 300kg                                          |
|                      | Technical data SGM-450C Shrink tunnel          |
| Power supply         | 380V/50-60Hz/3phase                            |
| Oven size            | 1200mm(L), entrance 450(W)×220(H)mm            |
| Conveyor speed       | Variable,40m/min                               |
| Conveyor             | chains with rotating silicon coated rods       |
| Power consumption    | 7kW                                            |
| Machine material     | carbon steel                                   |
| Weight               | 160kg                                          |