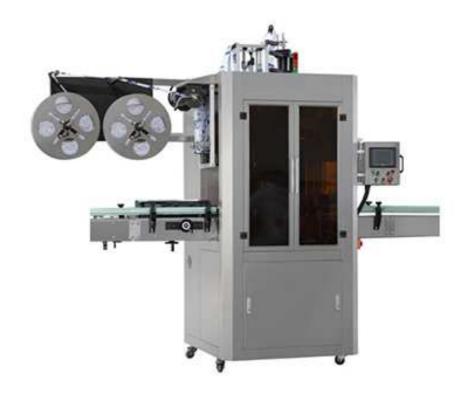

## PGT-150 Sleeve Labeling Machine

## Features:

- 1. Full stainless-steel cover, no rust and water-proof.
- 2. Single positioning type central guide pillar, more stable for label sending.
- 3. Synchronous bottle separating mechanism, bottle conveying is more stable.
- 4. Synchronous label brush down, the calibration accuracy is more accurate.
- 5. Label control sensor, unique combination of tail and sensor, Higher cutting accuracy.
- 6. Button type control box, touch screen is more concise.