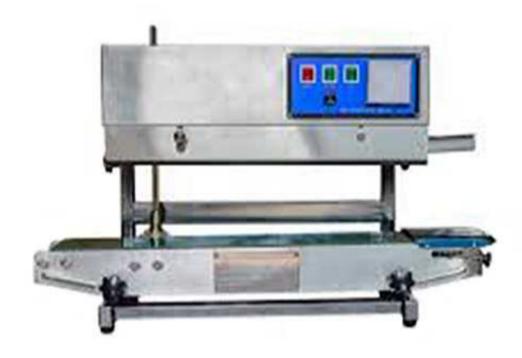

## Horizontal Sealing Machine CBS-900LW

The machine adopts electronic constant temperature mechanism and steeples speed adjusting transmission mechanism. It can seal plastic films with various of materials. such as PP, PE, Alumlnum foil, laminated material. And can fixed date embossing system, If necessary, counting device can be fixed to the machine.

## **Technical Parameters:**

| Model                | CBS-900LW     |
|----------------------|---------------|
| Voltage              | 220V/50Hz     |
| Power                | 500W          |
| Sealing speed        | 0-12M/min     |
| Sealing width        | 5-13mm        |
| Tempt range          | 0-300°C       |
| Sealing thickness    | 0.02-0.80mm   |
| Printing number      | ≤39           |
| Max conveyor loading | ≤10kg         |
| Size                 | 900×450×500mm |
| Weight               | 40kg          |
| Printing type        | steel letter  |