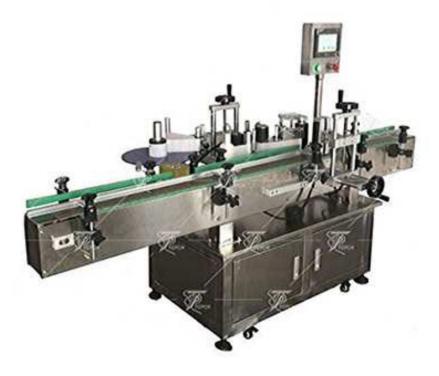

## Automatic Round Bottle Labeling Machine TPLM-R1

Automatic sticker machine, vial labeling machine, bottle labeling machine widely used for different sizes of round products such as round bottles, cans, jars, cylinder in daily chemicals, food, beverages, medicine and other industries.

## Description

1. Adopt mature PLC control system technology; make the whole machine stable and highspeed

- 2. Adopt touch screen control system, make operation simple, practical and efficient
- 3. Advanced pneumatic code system technology, make the printed letter clear, fast and stable
- 4. Wide application, adapted to various sizes of round bottles
- 5. Roll extrusion bottle, so the labels attached more solid
- 6. Production line is for optional, also turntable is optional for collecting, sorting and packaging