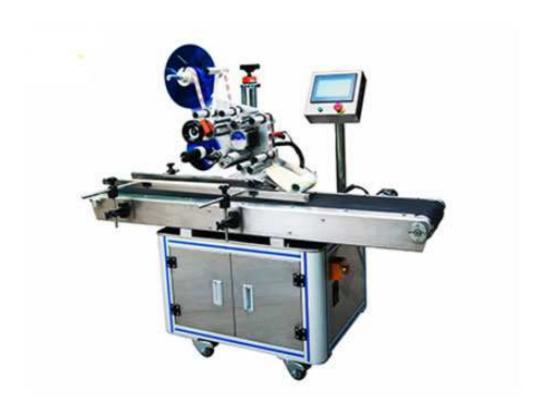

## MT-220 Automatic Square Flat Bottle Adhesive Sticker Labeling Labeller Machine

MT-220 model plane non-dry tape marking machine to achieve rationalization of production target and design. Labeling process automation, simple operation, the production speed is quick, labeling position, beautiful, neat, This equipment is mainly used in food, beverage, pharmaceutical, cosmetic, chemical industry, the bottle of single side or plane.

## Feature:

- 1. The step or the servo motor system.
- 2. Clutch design, make the label tension force more stable, and easy to improve labeling precision.
- 3. Advanced color man-machine interface control system.
- 4. Germany Siemens PLC control, high reliability.
- 5. Use Germany, Japan magic eye.
- 6. Machine structure is simple, compact, easy to operation and maintenance.
- 7. Can add ribbon typewriter, or heat transfer machine and automatic send bottle opener (optional).