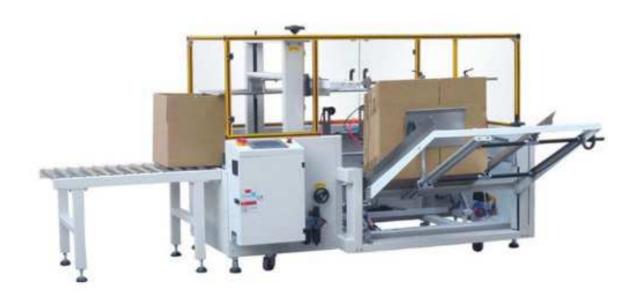

## **Automatic Carton Erector CTP-40**

## Specification:

- 1. Vertical storage, cartons can be added at any time without stopping the machine.
- 2. Suitable for forming and sealing cartons of the same size.
- 3. Manually adjust to change the carton sizes (finishing in 2-3 minutes).
- 4. Advanced photo electricity induction control system.
- 5. Rationally designed, the forming, folding and sealing process are accomplished simultaneously.
- 6. Cutter Safety system to prevent hands form stabbed by the cutter.
- 7. Heavy duty built, both steel and stainless steel types.