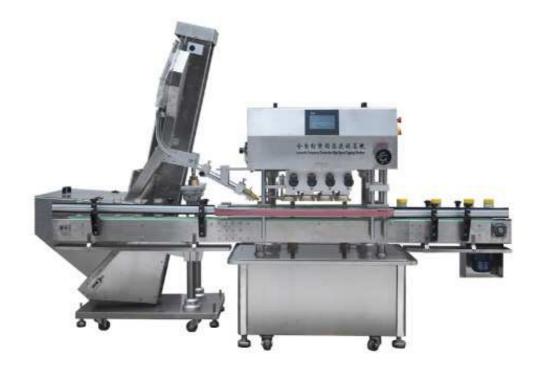

## Full-Automatic Screw Capping Machine

- 1. This machine combines self-notion, setting cap, putting cap and screw cap to one with fast speed, high efficiency to steadily and reliably operate.
- 2. Use advanced sensing element to ensure stop sending cap in case of no bottle, automatic stopping machine and alarming when cap getting stuck and lack of cap so as to ensure the reliability of automatic putting cap.
- 3. Changing bottles and caps of different specification is just easy regulation and convenient operation.
- 4. Use the world famous brand electric appliances and pneumatic elements with low failure rate, steady and reliable performance and long service life.
- 5. This machine can be suitable for food, pharmacy, daily use chemical, pesticide cosmetic and other industries.

| Production capacity | 50-80 bottles/min  |
|---------------------|--------------------|
| Power               | 0.27 KW 220V 50HZ  |
| Overall dimension   | L1500*W650*H1400mm |
| Weight              | 210KG              |