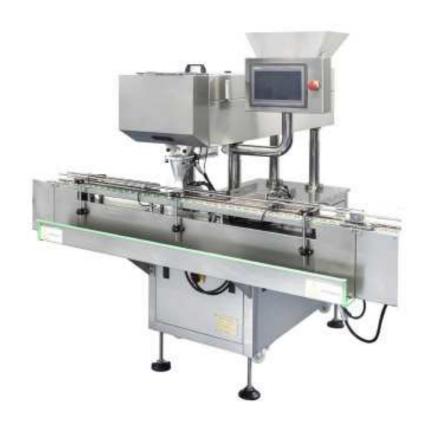

## Multiple Channels Tablet And Capsule Counting Machine

This machine is a intelligent automatic counting and filling machine, which is widely applied for capsule counting for big scale production in hospital, pharmaceutical factory etc. The machine can count & fill different shapes or size of products accurately like soft gel capsules, hard capsules, tablets, sugar coating, and film coating tablets, pills, herb medicine or similar products into containers or vials.

High speed PLC system controls the whole process including counting, filling and monitoring. The machine counts precisely, quickly. Put bottle by conveyer belt and fill automatically, high differentiate rate, fast responding speed.