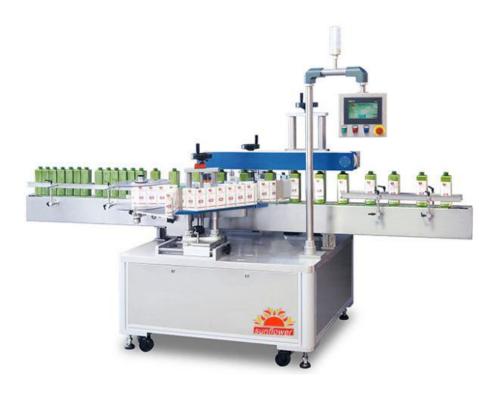

## Label printing machine

## **Product Description**

Main is suitable to the medicine, Daily chemicals, Personal Care Product, food industry, cosmetic etc cylindrical container or small the conical taper container of flat labeling, double standard automatic positioning labeling. This machine expanding strong! Can be equipped with all kinds of printer to print, online real-time can use single, also can use connect Product line.

## Features & Specification

The step or the servo motor system.

2, Clutch design, make the label tension force more stable, and easy to

improve labeling precision.

- 3, Advanced color man-machine interface control system.
- 4, Delta PLC control, high reliability.
- 5, use Germany, Japan magic eye.
- 6, Machine structure is simple, compact, easy to operation and maintenance.
- 7, Can add ribbon typewriter, or heat transfer machine and automatic send bottle opener (optional).