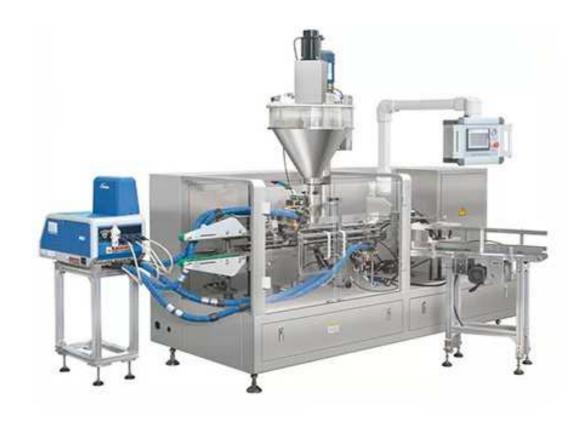

## Fully Automatic Milk and Powder Cartoning Machine GS-60

This equipment of Fully Automatic Milk and Powder Cartoning Machine For Top Opening Type Carton is new model developing base on integrated domestic and foreign vanguard technology. It is high technology product incorporates pneumatic-photo-electro-mechanic which improve by a large on performance of equipment and working efficiency, realize encasing fast, keep running steady and reliable when fast running.

This machine is suitable for feeding and sealing food, medicine, daily chemical, entertainment, hardware and other items. The automatic feeding mechanism and the weight checker can set the number of items to be packed on the operation screen. The whole process of on-line material inspection, stamping batch number, paper tongue packaging at both ends of carton (also applicable to hot melt adhesive) and finished product output are automatically completed.