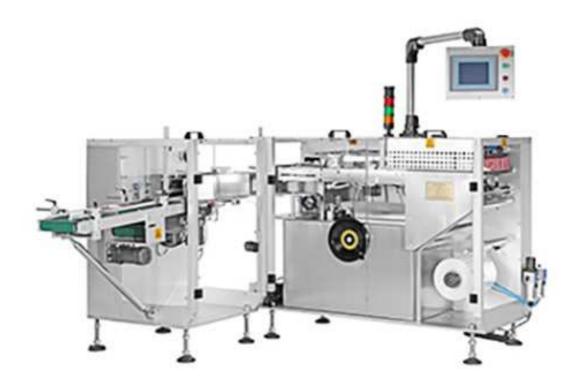

## **BZ25 Film Packing Machine**

BZ25 film packing machine can automatically complete the function of transport, arrangement, stacking, and then use the material called BOPP for strapping. The very two sides is heat welding to make it a stable strapping. This machine is widely used in pharmaceutical, food, daily chemical and other industries.

• Working environment: temperature 0~45°C Relative humidity less than 85%

• Power: 3-phase 5 wires, AC380V, 50Hz

Consumption: 7KW

• Air: 0.5~0.9MPa 5L/cycle

• Max capacity: 25 packs/min (According to the layer of stack)

• Packing material specification: BOPP

• Thickness: 0.020~0.035 inner diameter: 76

Max surface diameter: 300

• Max width: 400

Dimension: 2420x2020x1210mm (LxWxH)

Weight: about 1000 kg.