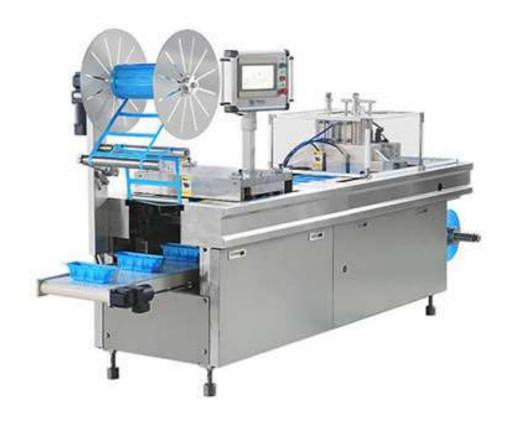

## **DPXB-T Thermoformed Tray Machine**

DPXB/T series thermoformed tray machine, new generation of vacuum and pressure forming machines, assures the high level of automation and the new control system guarantees (PLC and Dual servo motor) efficiency and supreme performances with all materials. The machine comes in a very wide range of bottom web, this makes it possible to provide the most suitable solution to the various production needs in real mass production. Hygienic design, suitable in Clean Room.

## **DPXB-T Thermoformed Tray Machine**

Max tray size: 390x250x80 mmSpeed: 15-30 cycles per min

• Max power: 8 Kw

• Forming method: Male die forming, Female die forming

• Bottom web: PVC、PETG、PS、APET etc. (thickness within 1mm)