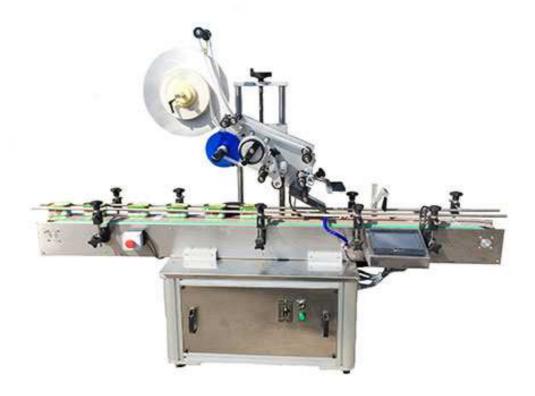

## PM610 Top Flat Adhesive Labeling Machine

- 1. The machine adopt the touching display operation, easy and intuitive, fully function.
- 2. Adopted Siemens control system, make machine more stable reliable in operation and long working time.
- 3. Adopt flat-belt convey, stable, reliable, labeling precision is more exactly.
- 4. Whole machine all compose by stainless steel and aluminium profile, well-formed.