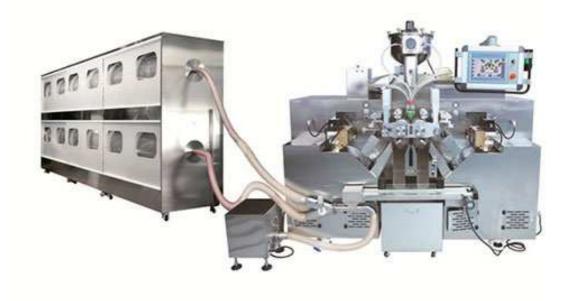

## JL-250II Softgel Machine

The normal softgel encapsulation system for large-scale production

JL-250III Softgel Encapsulation Machine is newly designed high speed servo motor machine; It is applied into many kinds of fields, like pharmaceutical industry, veterinary medicine industry, health care products, cosmetics industry, paintball industry, tobacco industry and confectionery industry. This machine was assembled by the international advanced technology, with the advantages of high accuracy, high precision, good stability, neat and beautiful appearance and so on.

## **Technical Specification**

| Output           | 58800/h(20#OB; 4rpm)                                     |
|------------------|----------------------------------------------------------|
| Die Roll Size    | Ф150×250mm                                               |
| Die Roll Speed   | 0-5rpm                                                   |
| Plunger          | 20 sets, 24sets and 34 sets available                    |
| Feeding Range    | 0-2mL                                                    |
| Feeding Variance | ±1.5%                                                    |
| Overall Size     | 2040*960*1900                                            |
| Overall Weight   | 1500Kg                                                   |
| Total Power      | 12kw                                                     |
| Electrical Power | 380V/220V/480V/110V/240V/208V/400V/415V 50HZ/60HZ 3Phase |