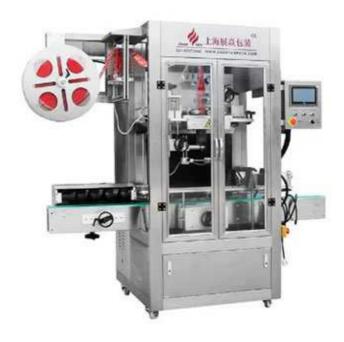

## Round / Square Bottle Sticker Labeling Machine ZYP-100M

## Advantages:

- 1. Stainless steel 304 of host machine by all cover: smile, athletic, beautiful appearance.
- 2. Adjustable cutter box: rotary cutting technology, double sides cutting edges.
- 3. Center guide pillar: adopts POM material, more durable and stable to transmit label.
- 4. Control cabinet: button and touch screen control, easy operation.
- 5. Label controlling electric eye shelf: unique combination of tail and electric to improve the precision of cutting of memebrane material.
- 6. Driven system: with high power of Servo Motor, more forceful
- 7. Independent material feeding shelf: fast and precise to change labels.

## **Technical Parameters:**

| Machine       | Machine model   | ZYP-100M                                |
|---------------|-----------------|-----------------------------------------|
|               | Capacity        | 100-150BPM                              |
|               | Size            | 2100*850*2000mm                         |
|               | Weight          | 600kg                                   |
|               | Power Supply    | 220/380V,50/60HZ                        |
|               | Machine Power   | 1.5KW                                   |
| Shrink Labels | Materials       | PVC, PET, OPS etc                       |
|               | Label Thickness | 0.03-0.13mm                             |
|               | Labels Length   | 40-200mm                                |
|               | Flat Width      | Max200mm                                |
| Bottles       | Height          | Max320mm                                |
|               | Bottle Diameter | 25-128mm(No25/128)                      |
|               | Material        | Glass, Metal, Plastic                   |
|               | Shapes          | Round, Square, Flat, Cup-shaped Bottles |