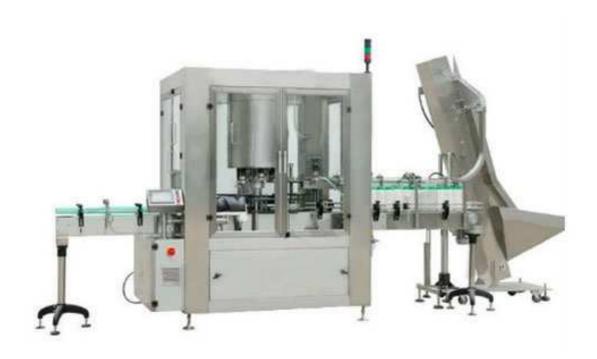

## Automatic High Speed Capping Machine SD-XGJ series

SD-XGJ series automatic high speed capping machine is a mature design of our company. It applies bottles feeding screw to feed the bottles to the machine, rotary dividing disk to convey & hold the bottles. With the automatic caps feeding-unscrambling elevator and feeding rail, this machine will automatically feed the caps to touch the bottles' necks, and cap the caps. The multiple capping heads and rotary capping process structure will organize different capping heads working at same time, guarantee its high producing capacity.

## Features:

- All processes of bottles feeding, caps unscrambling, caps feeding, caps touching and capping are automatically.
- World famous brand PLC has been applied on this machine, and the machine adapts VVVF, the processing speed switching is stepless, and the machine also applies products counting function.
- Touch screen panel operating, easy to operate and easy to train the operator.
- The mainframe and the other bottles touching parts are all made of SUS304 stainless steel.