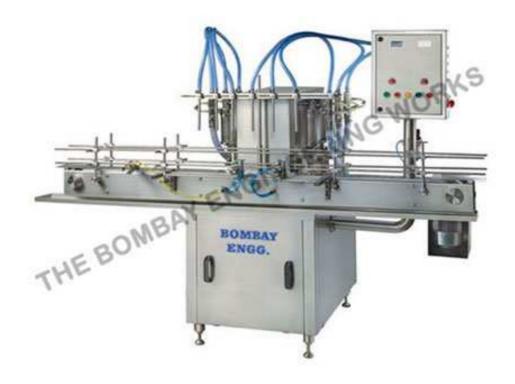

## Two Head Liquid Filling Machine 50A

We manufacture these machines from high grade quality material using latest technology. We offer our clients with Automatic Two Head Liquid Filling Machine for Vials at highly competitive prices. These are precision engineered to fulfil various requirements of our clients. We provide customized solutions to our clients for its hassle free functioning. Machine is suitable for Round vials.