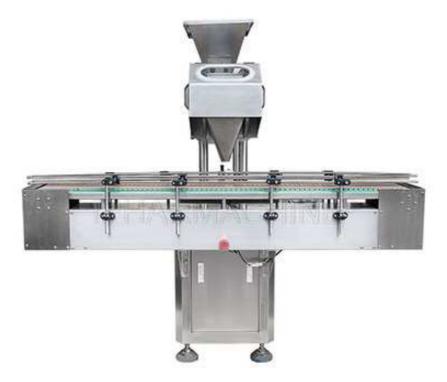

## HUADACN®

Multiple Channels Tablet And Capsule Counting Machine JFseries

Multiple Channels Tablet And Capsule Counting Machine is a intelligent automatic counting and filling machine, which is widely applied to capsule counting for big scale production in hospital, pharmaceutical factory etc.

The machine can count & fill different shapes or sizes of products accurately such as soft gel capsules, hard capsules, sugar coating tablets, and film coating tablets, pills, herb medicine and similar products into containers or vials.

High speed PLC system controls the whole process including counting, filling and monitoring. The machine counts precisely, quickly. Bottles are carried by conveyer belt and filled automatically, with high differentiate rate, fast responding speed.

Some accessory equipment's can be connected like feeding turntable, capping machine and labeling machine and so on.

| Model                | JF-8(Single funnel)              | JF-12(Single funnel)             | JF-16(Double funnels)            |
|----------------------|----------------------------------|----------------------------------|----------------------------------|
| Container size       | Dia.:20~100mm<br>Height:40~240mm | Dia.:20~100mm<br>Height:40~240mm | Dia.:20~100mm<br>Height:40~240mm |
| Max speed            | 4000pcs/min                      | 6000pcs/min                      | 8000pcs/min                      |
| Production capacity  | 10~30 bottles per minute         | 20~40 bottles per minute         | 20~80 bottles per minute         |
| Max. Bottle Diameter | 110V 60Hz / 220V 50Hz            | 110V 60Hz / 220V 50Hz            | 110V 60Hz / 220V 50Hz            |
| Power Supply         | 600KW                            | 600KW                            | 1200KW                           |
| Weight               | 120kg                            | 350kg                            | 550kg                            |
| Overall Dimensions   | 660*1280*780mm                   | 1360*1650*1650mm                 | 1360*1650*1650mm                 |