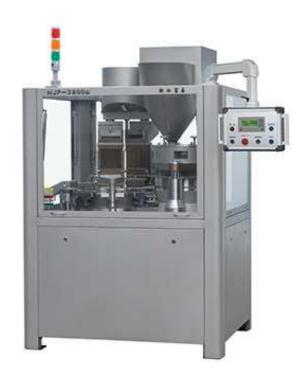

## Full Automatic Hard Capsule Filling Machine NJP-3200, 3800B/C/E

NJP-3200, 3800 series automatic capsule filling machine comply with volume-produce.

- 1. |t adopts total enclosure turning table for easy cleaning.
- 2. Single movement for both upper and lower segments with two-lip seal provide a much better sealing performance.
- 3. A combined air blowing & suction function on segment cleaning station ensures cleaning efficiency on high speed.
- 4. Dust-preventing rubber block on capsule discharge station.

## **Technical Parameters:**

| MODEL                          | NJP-3200B/C/E                               | NJP-3800B/C/E         |
|--------------------------------|---------------------------------------------|-----------------------|
| Filling dosage form            | Powder 、Pellets、Tablet                      |                       |
| Capsule size                   | Capsule size 00"-5" and safety capsules A-E |                       |
| Max.Output                     | 1920000Capsules / Hour                      | 228000Capsules / Hour |
| Power supply                   | 380V 50Hz 6.37kw                            | 380V 50Hz 6.37kw      |
| Noise                          | ≤78dBA                                      | ≤78dBA                |
| Vacuum Degree                  | -0.02~-0.06 MPa                             | -0.02∼-0.06 MPa       |
| Compressed Air (clean segment) | Air consumption: 6m³/h Pressure: 0.3~0.4MPa |                       |
| Dimensions                     | 1390×1300×2080mm                            | 1390×1300×2080mm      |
| Weight                         | 2400kg                                      | 2400kg                |