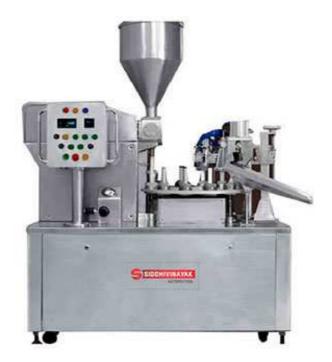

## Automatic Tube Filling Machine SVATFM

Automatic Tube Filling Machine - Automatic Single head tube filling & labeling machine is precision built on sturdy welded SS frame completely enclosed in stainless steel sheet and doors are providing to facilitate the servicing of machine.

Tubes are arrange in hopper, From hopper one by one tubes comes in Autoloader by viper, Autoloader load tubes one by one from hopper to cup holders, After pick up of tubes tube goes to Mark station in which tube positioning with the help of color marks sensor, After tube position tube comes to filling station in which tube filled desired quantity, After Filling tubes comes on hot air section in which tube heat after heat tube moves in coding section in which tube coding done After coding tube moves in cutting devise in which trimming process done after cutting tube moves in ejection section in which tube ejected in the conveyor or in box& You will get complete finishing tubes