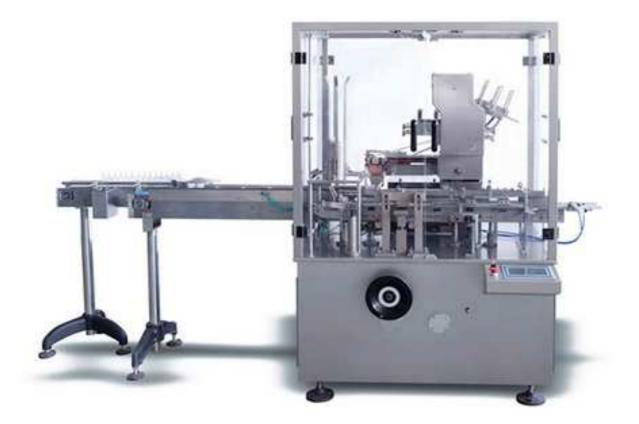

## **DZ-120P Automatic Bottle Cartoning Machine**

This machine Is suitable for automatic feeding bottle (round, square bottie) into carton (either for blister or bottle). Online bottle unscramble and feeding, leaflet told (1-0tolds) and feeding, leaflet detecting, canton opening and forming, products and leaflet pushing into carton, printing batch number, sealing carton with tuck-in or hot melt glue device. Automatically reject lacking of leaflet or product and finished product out.

## **Application:**

- International famous brand of electrical component such as PLC touch screen, frequency inverters, etc.
- Adopt human-machine operation system.
- Automatically stop when machine Is overload.
- Automatically reject lacking of package product and leaflet.
- Automatically display trouble, Alarm and count finished products.
- Stable performance, operation is easy.