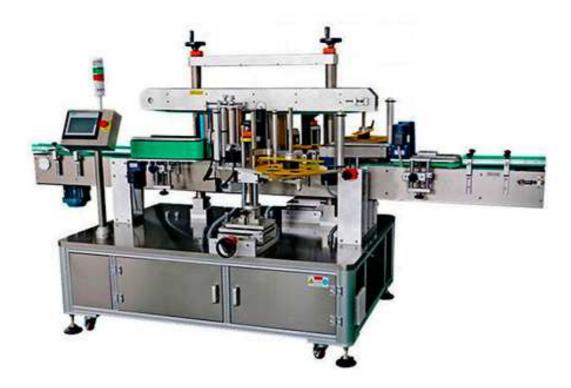

## Automatic Double Side Labeling Machine

## **Application:**

\*For all kinds of double side labeling, such as flat bottle, cosmetics boxes, plastic cap labeling, etc. \*Widely used in food, cosmetic, chemical, pharmaceutical and other industries. It can work alone or connect to production line.