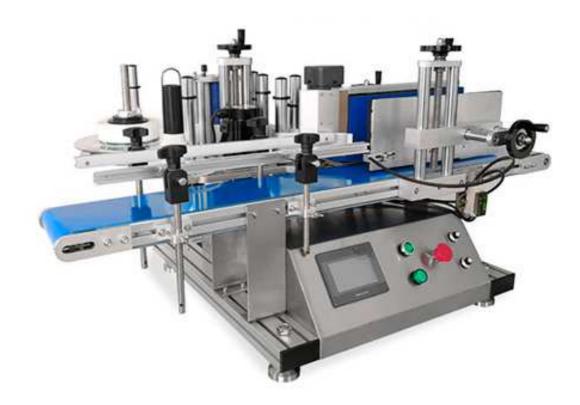

## Round Bottle Labeling Machine LT-150

Desktop round bottle labeling machine is used for PET bottles, plastic bottles, glass bottles and metal bottles. It is widely used for food, beverage, oil, medicine, daily and chemical industries.